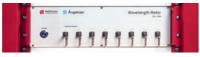

#### Wavelength Meter

Rack-Mountable HighFinesse Wavelength Meter

- · Best absolute accuracy down to 2 MHz
- · Wavelength coverage: 192 nm .. 11 μm