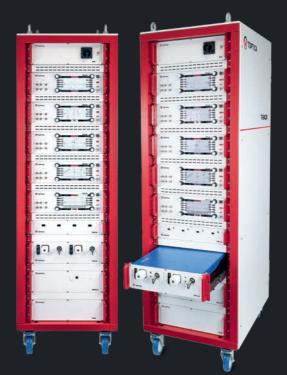

# Laser Rack Systems

Quantum Technology meets Industry Standards

Our lasers do not need an optical table! The T-RACK is the perfect home for TOPTICA's high-end tunable diode lasers and frequency combs in a modular 19" form factor. Pick yours!

#### T-RACK

19" Laser Rack

- · Includes Modular Power Entry Unit (MPE)
- · Fan-free thermal management