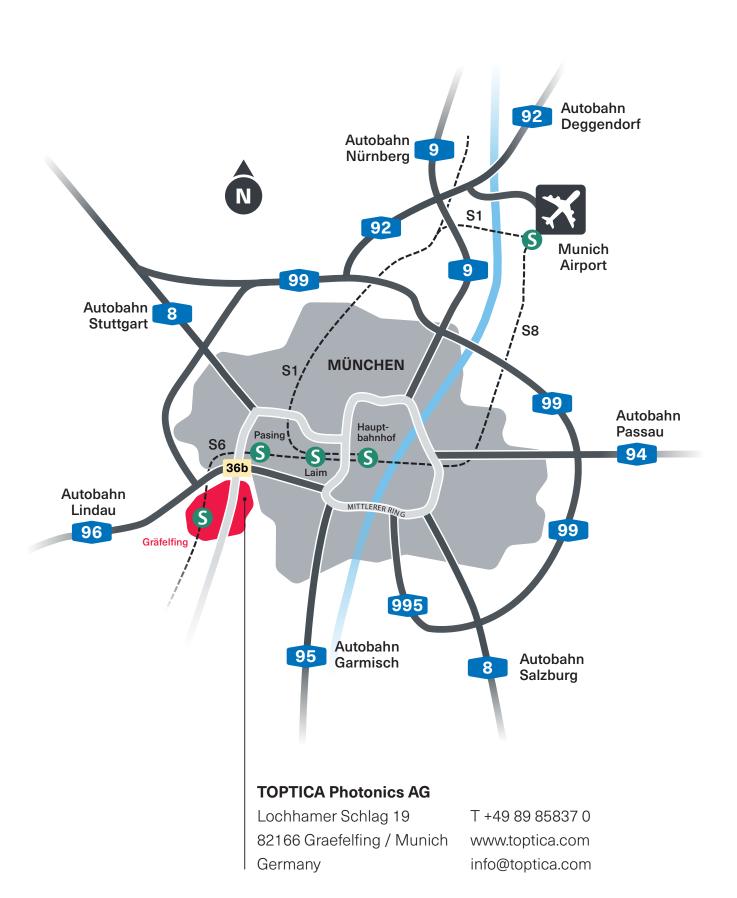

### **Arrival by train at Munich Hauptbahnhof (main station)**

#### First possibility (public transit)

- Follow the S-Bahn signs (train): Take the S6 direction Tutzing
- Exit at station *Gräfelfing* (approx. 16 minutes)
- Take bus number 268 direction Waldfriedhof
- Exit at bus stop Neuer Friedhof (Gräfelfing) (approx. 6 minutes journey time)
- TOPTICA Photonics is located just a few meters from the bus stop.

### Second possibility (train and taxi)

- Follow the S-Bahn signs (train): Take the S6 direction Tutzing
- Exit at station Pasing and take a taxi.
- The taxi needs approx. 10 minutes and costs approx. 20 EUR.

## I How to find us | 3

#### **Arrival by car**

#### from Munich direction Lindau A96

- Exit the Autobahn at exit 36b = Gräfelfing (direction Gauting, Planegg-Martingsried)
- Right turn = Pasinger Strasse
- After 300 m left turn = Seeholzenstrasse
- After 100 m right turn = Lochhamer Schlag
- TOPTICA Photonics is on the left-hand side (Lochhamer Schlag 19)

#### from Lindau direction Munich A96

- Exit the Autobahn at exit 36b = Gräfelfing (direction Gauting, Planegg-Martingsried)
- Follow the signs to Gräfelfing, M.-Pasing, Starnberg
- Turn left after 100 m into the first street
  (make sure you are in the left-hand lane) = Am Haag
- Keep following the street around the corner for approx. 200 m = Lochhamer Schlag
- TOPTICA Photonics is on the left-hand side (Lochhamer Schlag 19)

#### **Arrival at Munich airport**

- Take S-Bahn (train) S8 direction Herrsching
- Exit at station Marienplatz (40 minutes)
- Take Subway (train) U6 direction Klinikum Großhadern
- Exit at station *Großhadern*, which is one station before the final station (15 minutes)
- Take bus number 268 direction Planegg or the bus number 160 direction Pasing
- Exit at bus stop Neuer Friedhof (bus 268)
  or Seeholzenstraße (bus 160) (3 minutes journey time)
- TOPTICA Photonics is located just a few meters from the bus stop.